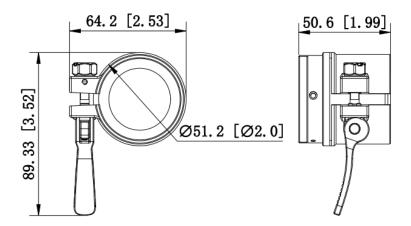

## Specification

| General           |                                                        |
|-------------------|--------------------------------------------------------|
| Dimension         | 89.33 mm × 64.2 mm × 50.6 mm (3.52 × 2.53 × 1.99 inch) |
| Weight            | 65 g                                                   |
| Accessory         | Wrench, Plate, Ring                                    |
| Mounting Diameter | 38.1 mm to 43 mm (1.5~1.69 inch)                       |

# Dimension

Unit: mm [inch]