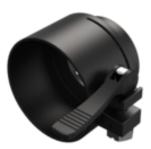

## HM-THUNDER-38A Adapter

The HM-THUNDER-38A adapter connects the thermal image Clip-On and the daylight scope.

#### Available Model

HM-THUNDER-38A