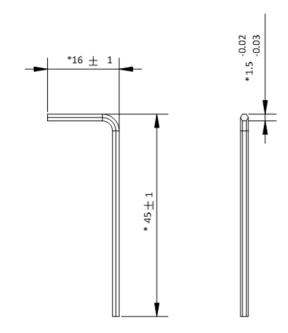

### Accessory

Unit: mm [inch]

COMPLIANCE NOTICE: The thermal series products might be subject to export controls in various countries or regions, including without limitation, the United States, European Union, United Kingdom and/or other member countries of the Wassenaar Arrangement. Please consult your professional legal or compliance expert or local government authorities for any necessary export license requirements if you intend to transfer, export, re-export the thermal series products between different countries.