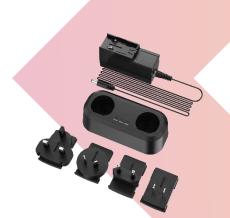

### **Battery Charger**

Dual bay battery charger for M Series batteries, including power supply with multi plugs.

## **Key Features**

- Compatible with G series batteries
- Charge 2 batteries at the same time
- Three LED indicator lights to let you know the status of the charging base and the batteries
- Multiples plugs for international use, including 4 types of international adapters, US, UK, EU, AU
- Batteries not included

# Specification

| GENERAL                 |                                                                                                          |
|-------------------------|----------------------------------------------------------------------------------------------------------|
| POWER INPUT             | 100 to 240 VAC/0.7 A                                                                                     |
| POWER OUTPUT            | 12 VDC/2 A                                                                                               |
| BATTERY INDICATOR       | Solid red: charging base is abnormal, solid green: charging base is power on                             |
| CHARGING BASE INDICATOR | Solid red: battery is charging, solid green: battery is fully charged                                    |
| INCLUDED COMPONENTS     | Dual bay charging base $	imes$ 1, power supply $	imes$ 1, International plugs $	imes$ 4 (US, UK, EU, AU) |
| PACKAGING WEIGHT        | 530 g (1.17 lb)                                                                                          |
| PACKAGE DIMENSIONS      | 175 mm × 155 mm × 95 mm (6.89" × 6.10" × 3.72")                                                          |