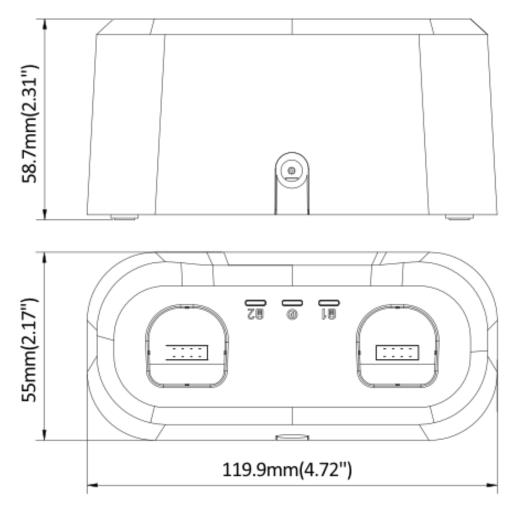

## **Dimension**

#### Unit: mm (Inch)

COMPLIANCE NOTICE: The thermal series products might be subject to export controls in various countries or regions, including without limitation, the United States, European Union, United Kingdom and/or other member countries of the Wassenaar Arrangement. Please consult your professional legal or compliance expert or local government authorities for any necessary export license requirements if you intend to transfer, export, re-export the thermal series products between different countries.