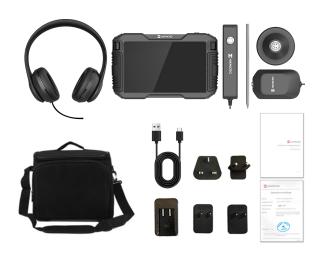

# WHAT'S IN THE BOX

- Main Unit .
- Handheld Sensor •
- Pick-up Sensor •
- Handle grip .
- Headset .
- Power Supply for Battery Charger •
- International Use Plugs (US/EU/UK/AU) • for Power Supply (x4)
- USB 2.0 A to USB Type-C Cable
- Pouch .
- Quick Start Guide .
- Calibration Certificate •