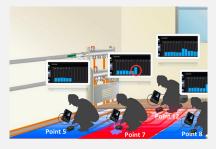

#### **Quick Inspection Mode**

Quickly locate the scope of the leakage point, through real-time digital and image changes for investigation.

With three display modes: figure, bar chart and line chart, suitable for different users' habits.

#### Inspection Mode

Inspection mode can detect the floor and wall. Record the values of up to 12 areas. After finishing the inspection, AD21 will automatically determine the suspected leakage points, making the leakage detection work more accurate.