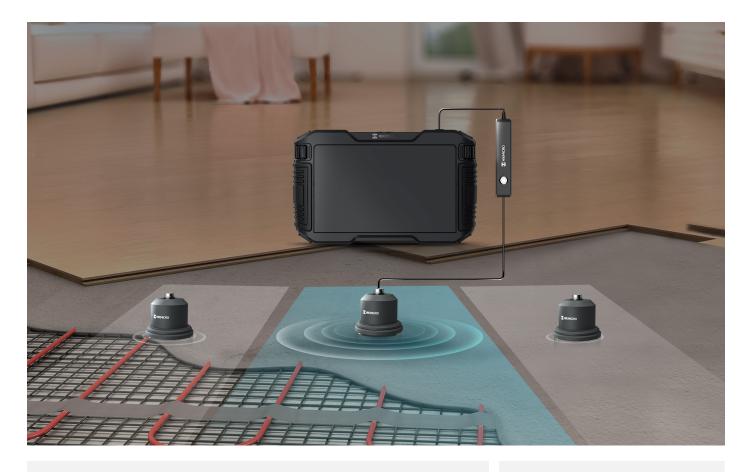

## **Two Inspection Modes For Fast Leak Location**

#### **Quick Inspection Mode**

Quickly locate the scope of the leakage point, through real-time digital and image changes for investigation.

With three display modes: figure, bar chart and line chart, suitable for different users' habits.

#### Inspection Mode

Inspection mode can detect the floor and wall. Record the values of up to 12 areas. After finishing the inspection, AD21 will automatically determine the suspected leakage points, making the leakage detection work more accurate.

## Four Indoor Band Pass Filters

Through intelligent algorithms, AD21 is optimized for different sound bands in indoor leak detection scenarios, picking the right gear to quickly locate the location of the leak.