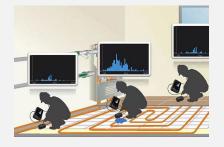

#### **Quick Inspection Mode**

Quickly locate the scope of the leakage point, through real-time digital and image changes for investigation.

With three display modes: figure, bar chart and line chart, suitable for different users' habits.

#### Inspection Mode

Inspection mode can detect the floor and wall. Record the values of up to 12 areas. After finishing the inspection, AD21 will automatically determine the suspected leakage points, making the leakage detection work more accurate.