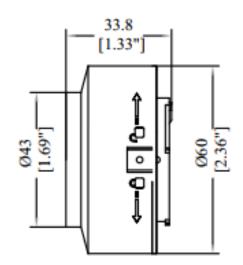

## Specification

| Infrared Image            |                                     |
|---------------------------|-------------------------------------|
| Focal Length              | 7.5 mm                              |
| FOV (Field of View)       | 50° (H) × 37.4° (V)                 |
| IFOV (Spatial Resolution) | 2.28 mrad                           |
| Aperture                  | F1.3                                |
| Min. Focusing Distance    | 0.2 m (0.22 yd)                     |
| General                   |                                     |
| Working Temperature Range | -20°C to 50°C (-4°F to 122°F)       |
| Weight                    | 178 g (0.39 lb)                     |
| Dimension                 | 33.8 mm × φ43 mm (1.33'' × φ1.69'') |

## Available Model

HM-G305-LENS1

Dimension

Unit: mm (Inch)