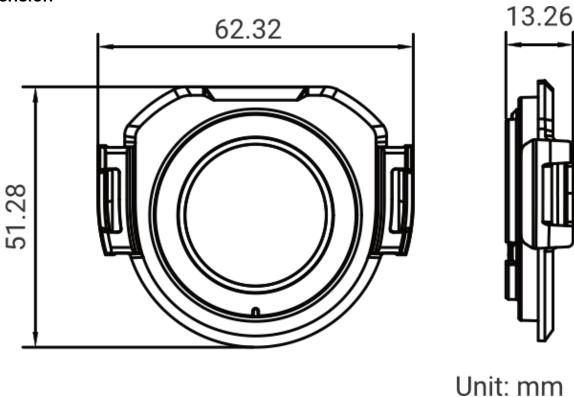

#### Dimension

**COMPLIANCE NOTICE**: The thermal series products might be subject to export controls in various countries or regions, including without limitation, the United States, European Union, United Kingdom and/or other member countries of the Wassenaar Arrangement. Please consult your professional legal or compliance expert or local government authorities for any necessary export license requirements if you intend to transfer, export, re-export the thermal series products between different countries.

# Specification

| Infrared Image            |                                                 |
|---------------------------|-------------------------------------------------|
| Focal Length              | M20/M11: 15.4mm (0.051 ft)                      |
|                           | M20W/M11W: 5.9mm (0.019 ft)                     |
|                           | M30: 15.1mm (0.050 ft)                          |
|                           | M60: 14.7mm (0.048 ft)                          |
| FOV (Field of View)       | M11: 8.96 mm x 6.72 mm                          |
|                           | M20: 11.81mm x 8.86mm                           |
|                           | M11W: 17.51mm x 13.13mm                         |
|                           | M20W: 23.01mm x 17.26mm                         |
|                           | M30: 17.74mm x 13.3mm                           |
|                           | M60: 19.84mm x 14.88mm                          |
| IFOV (Spatial Resolution) | manual focus: 50 μm/pixel                       |
|                           | focus free: 100 μm/pixel                        |
| Aperture                  | 1.0                                             |
| Min. Focusing Distance    | 26.5 mm                                         |
| General                   |                                                 |
| Working Temperature Range | -20°C to 50°C (-4°F to 122°F)                   |
| Weight                    | 15 g (0.03 lb)                                  |
| Dimension                 | 62.32mm×51.28mm×13.26mm (2.45" × 2.02" × 0.52") |