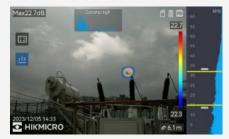

### **Partial Discharge Detection**

The HIKMICRO AI series offers real-time estimated leak rate, leak cost for gas leak detection. It can filter noise to "visualize" sound with a large 4.3" LCD touch screen even in noisy environments.