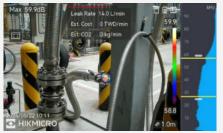

#### **Gas Leak Detection**

The HIKMICRO AI series offers real-time estimated leak rate, leak cost for gas leak detection. AI series can filter noise to "visualize" sound with a large 4.3" LCD touch screen even in noisy environments.