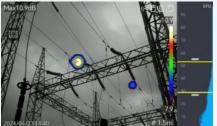

### **Partial Discharge Detection**

The HIKMICRO AI series offers real-time estimated leak rate, leak cost for gas leak detection. It can filter noise to "visualize" sound with a large 4.3" LCD touch screen even in noisy environments.