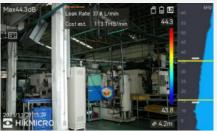

#### **Gas Leak Detection**

The HIKMICRO AI series offers real-time estimated leak rate, leak cost for gas leak detection. AI series can filter noise to "visualize" sound with a large 4.3" LCD touch screen even in noisy environments.