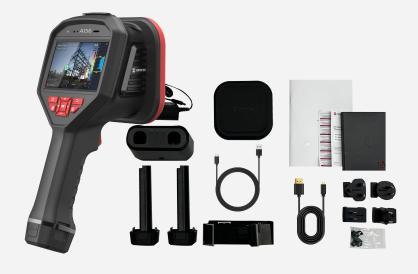

# **Easy To Use**

Light Weight

**Push-button Control** 

Interchangeable Batteries

**One-handed** 

Better Heat Removal