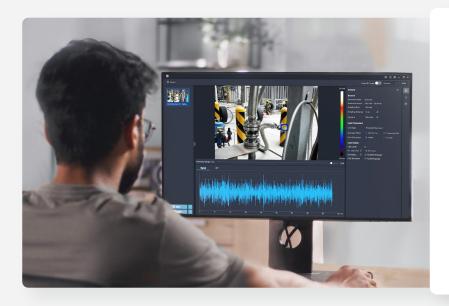

### HIKMICRO Analyzer Acoustic

Software designed for acoustic imaging cameras, powerful and easy to use.

Gas Leak Analysis

Partial Discharge Analysis

Quickly Generate Reports

| Specifications            | AI56                                                                                 |
|---------------------------|--------------------------------------------------------------------------------------|
| Number of Microphones     | 64                                                                                   |
| Bandwidth                 | 0 kHz to 96 kHz, adjustable range MEMS sampling frequency: 192 kHz                   |
| Distance                  | 0.3m~150m                                                                            |
| Camera FOV                | 50.2°× 35.4°                                                                         |
| Acoustic Image Resolution | 800 × 480                                                                            |
| Leak Rate                 | >0.008 l/min @ 6 bar from 0.5 m (1.64 ft)<br>>0.013 l/min @ 5 bar from 1 m (3.28 ft) |
| Dynamic Range             | Low Limit: <-15dB High Limit: >120dB                                                 |
| Discharge Detection       | Automatic detection 50 / 60 Hz                                                       |
| Discharge Type            | Corona Discharge, Particle Discharge, Floating Discharge, Surface Discharge          |
| Display                   | 800 × 480 Resolution, 4.3" LCD Touch Screen                                          |
| Digital Zoom              | 1.0x to 16.0x continuous                                                             |