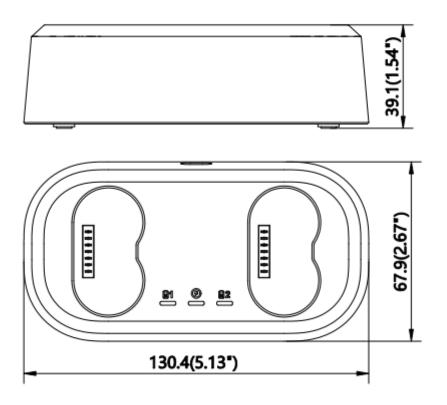

## **Dimension**

Unit: mm [Inch]

## Specification

| General                 |                                                                                        |
|-------------------------|----------------------------------------------------------------------------------------|
| Power Input             | AC 100~240 V/1.6 A                                                                     |
| Power Output            | DC 20 V/3.25 A                                                                         |
| Battery Indicator       | Solid red: charging base is abnormal, solid green: charging base is power on           |
| Charging Base Indicator | Solid red: battery is charging, solid green: battery is fully charged                  |
| Included Components     | Dual bay charging base × 1, power supply × 1, International plugs × 4 (US, UK, EU, AU) |
| Packaging Weight        | 350 g (0.772 lb)                                                                       |
| Package Dimensions      | 130.4 mm × 67.9 mm × 39.1 mm (5.13" × 2.67" × 1.54")                                   |