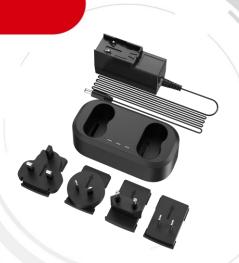

HM-20322ZC Battery Charger Base

## **Key Feature**

- Charge 2 batteries at the same time
- Three LED indicator lights to let you know the status of the charging base and the batteries
- Multiples plugs for international use, including 4 types of international adapters, US, UK, EU, AU
- Batteries not included

## Specification

| General                 |                                                                                        |
|-------------------------|----------------------------------------------------------------------------------------|
| Power Input             | AC 100~240 V/1.6 A                                                                     |
| Power Output            | DC 20 V/3.25 A                                                                         |
| Battery Indicator       | Solid red: charging base is abnormal, solid green: charging base is power on           |
| Charging Base Indicator | Solid red: battery is charging, solid green: battery is fully charged                  |
| Included Components     | Dual bay charging base × 1, power supply × 1, International plugs × 4 (US, UK, EU, AU) |
| Packaging Weight        | 350 g (0.772 lb)                                                                       |
| Package Dimensions      | 130.4 mm × 67.9 mm × 39.1 mm (5.13" × 2.67" × 1.54")                                   |