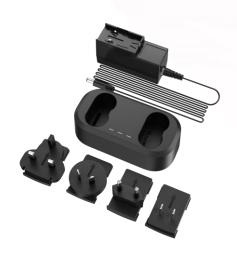

### Key Feature

- Compatible with SP series batteries
- Charge 2 batteries at the same time
- Three LED indicator lights to let you know the status of the charging base and the batteries
- Multiples plugs for international use, including 4 types of international adapters, US, UK, EU, AU
- Batteries not included

### Specification

| General                 |                                                                                        |
|-------------------------|----------------------------------------------------------------------------------------|
| Power Input             | AC 100~240V/1.6A                                                                       |
| Power Output            | DC 20V/3.25A                                                                           |
| Battery Indicator       | Solid red: charging base is abnormal, solid green: charging base is power on           |
| Charging Base Indicator | Solid red: battery is charging, solid green: battery is fully charged                  |
| Included Components     | Dual bay charging base x 1, power supply x 1, International plugs x 4 (US, UK, EU, AU) |
| Packaging Weight        | 350 g 0.772 lb)                                                                        |
| Package Dimensions      | 130.4mm × 67.9mm × 39.1mm (5.13" × 2.67" × 1.54")                                      |