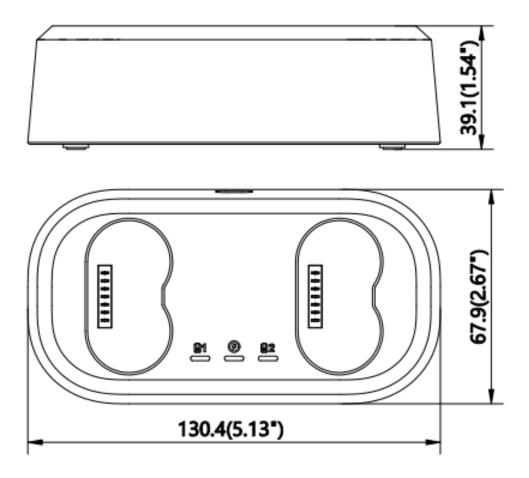

### Specification

| General                 |                                                                                        |
|-------------------------|----------------------------------------------------------------------------------------|
| Power Input             | AC 100~240V/1.6A                                                                       |
| Power Output            | DC 20V/3.25A                                                                           |
| Battery Indicator       | Solid red: charging base is abnormal, solid green: charging base is power on           |
| Charging Base Indicator | Solid red: battery is charging, solid green: battery is fully charged                  |
| Included Components     | Dual bay charging base x 1, power supply x 1, International plugs x 4 (US, UK, EU, AU) |
| Packaging Weight        | 350 g 0.772 lb)                                                                        |
| Package Dimensions      | 130.4mm × 67.9mm × 39.1mm (5.13" × 2.67" × 1.54")                                      |

## Dimension

Unit: mm (inch)