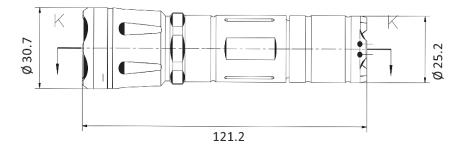

### Dimension

Unit: mm

# Specification

| Power Supply                |                                                   |
|-----------------------------|---------------------------------------------------|
| Power                       | By battery                                        |
| Battery Type                | HIKMICRO HM-3632DC                                |
| Battery Operating Time      | Up to 5.5 h                                       |
| Capacity                    | 3.2 Ah                                            |
| General                     |                                                   |
| Operating Temperature Range | -20°C to 50°C (-4°F to 122°F)                     |
| Weight                      | 95 g                                              |
| Body Material               | Metal & Plastic                                   |
| Dimension                   | 121.2 mm × 30.7 mm × 25.2 mm (4.8" × 1.2" × 1.0") |
| Infrared Illuminator        |                                                   |
| Emitter                     | LED                                               |
| IR Optical Power            | Up to 850 mW                                      |
| IR Wavelength               | 940 nm                                            |
| Irradiation Distance        | Up to 150 m                                       |
| Beam Angle                  | 13°                                               |