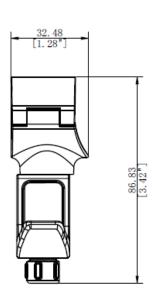

## Specification

| General                     |                                 |
|-----------------------------|---------------------------------|
| Dimension                   | 113.77 mm × 32.48 mm × 86.83 mm |
| Weight                      | 67 g                            |
| Screw Thread                | UNC 1/4"-20                     |
| Body Material               | Metal & Plastic & Silica        |
| Operating Temperature Range | -20°C~50°C (-4°F~122°F)         |

### Dimension

Unit:mm (inch)