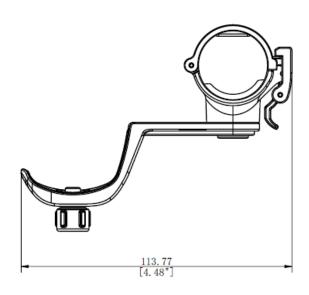

## Specification

| General                     |                                 |
|-----------------------------|---------------------------------|
| Dimension                   | 113.77 mm × 32.48 mm × 86.83 mm |
| Weight                      | 67 g                            |
| Screw Thread                | UNC 1/4"-20                     |
| Body Material               | Metal & Plastic & Silica        |
| Operating Temperature Range | -20°C~50°C (-4°F~122°F)         |

### Dimension

Unit:mm (inch)